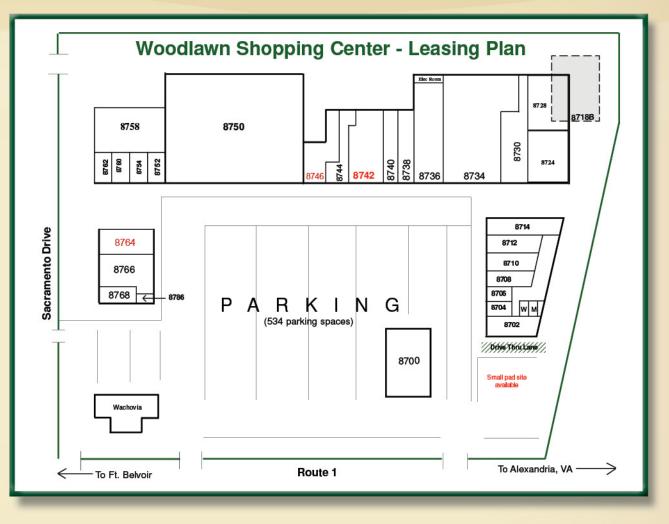

### TENANT INFORMATION ⊢

| Address | Tenant                        | Sq. Ft. | Store<br>Frontage |
|---------|-------------------------------|---------|-------------------|
| 8700    | Wendy's                       | 2,280   | 40                |
| 8702    | Tobacconist                   | 2,025   | 31                |
| 8704    | Shabana's Gifts               | 600     | 15                |
| 8706    | Tony's Shoe Repair            | 582     | 15                |
| 8708    | Bel'Art Framing               | 1,120   | 15                |
| 8710    | America's Cuts                | 1,073   | 15                |
| 8712    | Used Appliance Store          | 1,170   | 15                |
| 8714    | Used Appliance Store          | 1,400   | 15                |
| 8718    | Church                        | 4,300   | 0                 |
| 8724    | Church                        | 3,585   | 29                |
| 8728    | Church                        | 3,585   | 29                |
| 8730    | Terry's School of Dance       | 4,176   | 35                |
| 8734    | Family Dollar                 | 10,917  | 72                |
| 8736    | Select Second                 | 3,232   | 24                |
| 8738    | Alexandria Grill              | 1,700   | 16                |
| 8740    | China Cafe                    | 1,700   | 17                |
| 8742    | AVAILABLE                     | 3,900   | 40                |
| 8744    | Creative Nails                | 1,000   | 19                |
| 8746    | AVAILABLE                     | 2,200   | 19                |
| 8750    | Food Lion                     | 33,000  | 220               |
| 8752    | Herbal Life                   | 1,250   | 24.5              |
| 8754    | Halalco Speciality Store      | 1,250   | 24.5              |
| 8758    | Daycare Center                | 5,000   | 100               |
| 8760    | Stilos Hair Salon             | 1,250   | 25                |
| 8762    | Orale Taqueria Mexicana       | 1,250   | 25                |
| 8764    | AVAILABLE                     | 2,085   | 29                |
| 8766    | Wick's Sports Lettering, Inc. | 4,200   | 60                |
| 8768    | Subway                        | 1,460   | 53                |
| 8786    | Mexico Lindo Restaurant       | 5,000   | 12                |

## Woodlawn Shopping Center Richmond Highway Alexandria, Virginia

Total 106,290