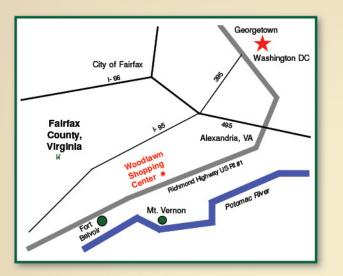

Woodlawn is located just north of Fort Belvoir on Route 1 (Richmond Highway). The traffic count on Route 1 is over 63,000 cars per day and is increasing due to the expansion of Fort Belvoir. Since the base closing act of several years ago, Fort Belvoir has been receiving many of the closure personnel from the other bases which have been closed in the Washington D. C. area. It is the receiving base in Washington, therefore it is expanding dramatically.

# Woodlawn Shopping Center

8700 Richmond Highway Alexandria, Virginia 22309

## Woodlawn Shopping Center Richmond Highway Alexandria, Virginia

Total 106,290